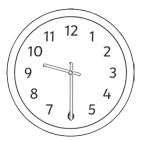

# Match the Times Up

Match up the correct written times with the clock faces.

Then order the words to make a sentence to solve Clue 3.

quarter to two were

half past nine α

quarter past ten headphones

half past one pair

eleven o'clock quarter past eight lemonade Sony

half past three jellies

one o'clock Samsung

quarter to ten bottle

five o'clock of

Answer to Clue 3:

# Match the Times Up

Match up the correct written times with the clock faces.

Then order the words to make a sentence to solve Clue 3.

half past one

quarter past ten

half past nine

five o'clock

eleven o'clock

quarter to two

half past four

half past one

half past four found quarter to two

half past nine a

quarter past ten headphones half past one pair eleven o'clock Sony

quarter past eight lemonade

half past three jellies one o'clock Samsung

quarter to ten bottle five o'clock of

Answer to Clue 3: A pair of Sony headphones were found.