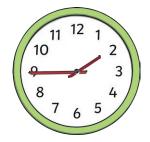

# Match the Times Up

Match up the correct written times with the clock faces.

Then order the words to make a sentence to solve Clue 3.

quarter to two were

half past nine α

quarter past ten headphones

half past one pair

eleven o'clock quarter past eight lemonade Sony

half past three jellies

one o'clock Samsung

quarter to ten bottle

five o'clock of

Answer to Clue 3:

# Match the Times Up

Match up the correct written times with the clock faces.

Then order the words to make a sentence to solve Clue 3.

half past one

quarter past ten

half past nine

five o'clock

eleven o'clock

quarter to two

half past four

half past one

half past four found quarter to two

half past nine a

quarter past ten headphones half past one pair eleven o'clock Sony

quarter past eight lemonade

half past three jellies one o'clock Samsung

quarter to ten bottle five o'clock of

Answer to Clue 3: A pair of Sony headphones were found.