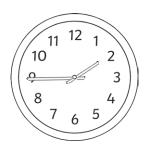

# Match the Times Up

Match up the correct written times with the clock faces.

Then order the words to make a sentence to solve Clue 3.

half past one

quarter past ten

half past nine

five o'clock

eleven o'clock

quarter to two

half past four

half past one

half past four found quarter to two

half past nine a

quarter past ten headphones half past one pair eleven o'clock Sony

quarter past eight lemonade

half past three jellies one o'clock Samsung

quarter to ten bottle five o'clock of

Answer to Clue 3: A pair of Sony headphones were found.