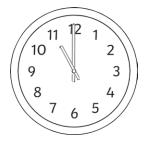

# Match the Times Up

Match up the correct written times with the clock faces.

Then order the words to make a sentence to solve Clue 3.

half past one

quarter past ten

half past nine

five o'clock

eleven o'clock

quarter to two

half past four

half past one

half past four found quarter to two

half past nine a

quarter past ten headphones half past one pair eleven o'clock Sony

quarter past eight lemonade

half past three jellies one o'clock Samsung

quarter to ten bottle five o'clock of

Answer to Clue 3: A pair of Sony headphones were found.