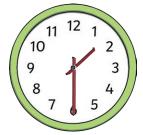

# Match the Times Up

Match up the correct written times with the clock faces.

Then order the words to make a sentence to solve Clue 3.

quarter to two were

half past nine α

quarter past ten headphones

half past one pair

eleven o'clock quarter past eight lemonade Sony

half past three jellies

one o'clock Samsung

quarter to ten bottle

five o'clock of

Answer to Clue 3:

# Match the Times Up

Match up the correct written times with the clock faces.

Then order the words to make a sentence to solve Clue 3.

half past one

quarter past ten

half past nine

five o'clock

eleven o'clock

quarter to two

half past four

half past one

half past four found quarter to two

half past nine a

quarter past ten headphones half past one pair eleven o'clock Sony

quarter past eight lemonade

half past three jellies one o'clock Samsung

quarter to ten bottle five o'clock of

Answer to Clue 3: A pair of Sony headphones were found.