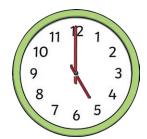

# Match the Times Up

Match up the correct written times with the clock faces.

Then order the words to make a sentence to solve Clue 3.

quarter to two were

half past nine α

quarter past ten headphones

half past one pair

eleven o'clock quarter past eight lemonade Sony

half past three jellies

one o'clock Samsung

quarter to ten bottle

five o'clock of

Answer to Clue 3:

# Match the Times Up

Match up the correct written times with the clock faces.

Then order the words to make a sentence to solve Clue 3.

half past one

quarter past ten

half past nine

five o'clock

eleven o'clock

quarter to two

half past four

half past one

half past four found quarter to two

half past nine a

quarter past ten headphones half past one pair eleven o'clock Sony

quarter past eight lemonade

half past three jellies one o'clock Samsung

quarter to ten bottle five o'clock of

Answer to Clue 3: A pair of Sony headphones were found.