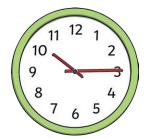

# Match the Times Up

Match up the correct written times with the clock faces.

Then order the words to make a sentence to solve Clue 3.

quarter to two were

half past nine α

quarter past ten headphones

half past one pair

eleven o'clock quarter past eight lemonade Sony

half past three jellies

one o'clock Samsung

quarter to ten bottle

five o'clock of

Answer to Clue 3:

# Match the Times Up

Match up the correct written times with the clock faces.

Then order the words to make a sentence to solve Clue 3.

half past one

quarter past ten

half past nine

five o'clock

eleven o'clock

quarter to two

half past four

half past one

half past four found quarter to two

half past nine a

quarter past ten headphones half past one pair eleven o'clock Sony

quarter past eight lemonade

half past three jellies one o'clock Samsung

quarter to ten bottle five o'clock of

Answer to Clue 3: A pair of Sony headphones were found.