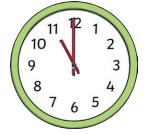

# Match the Times Up

Match up the correct written times with the clock faces.

Then order the words to make a sentence to solve Clue 3.

quarter to two were

half past nine α

quarter past ten headphones

half past one pair

eleven o'clock quarter past eight lemonade Sony

half past three jellies

one o'clock Samsung

quarter to ten bottle

five o'clock of

Answer to Clue 3:

# Match the Times Up

Match up the correct written times with the clock faces.

Then order the words to make a sentence to solve Clue 3.

half past one

quarter past ten

half past nine

five o'clock

eleven o'clock

quarter to two

half past four

half past one

half past four found quarter to two

half past nine a

quarter past ten headphones half past one pair eleven o'clock Sony

quarter past eight lemonade

half past three jellies one o'clock Samsung

quarter to ten bottle five o'clock of

Answer to Clue 3: A pair of Sony headphones were found.