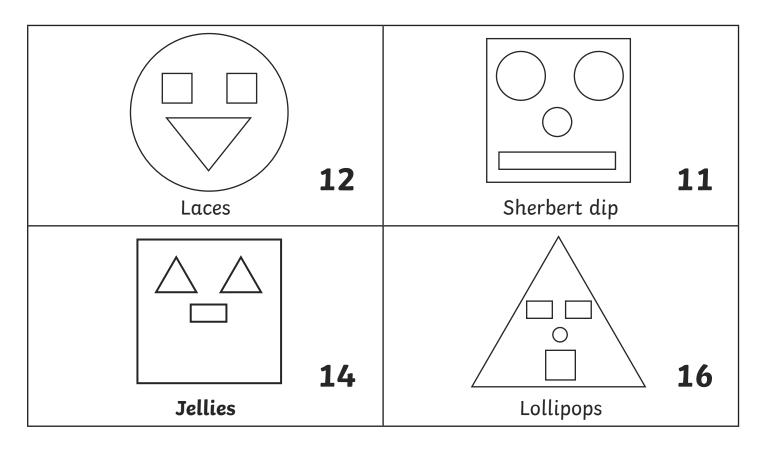

# **Sharp Faces**

A few sweets were found beside the Mummy Bear scarecrow, where the head muddler had dropped them.

These faces have been made from 2D shapes.

Add together all the sides of the shapes used in each face.

Whichever face is made from 14 sides, will tell you which type of sweets were found beside the Mummy Bear scarecrow.

Answer to Clue 5: Jellies