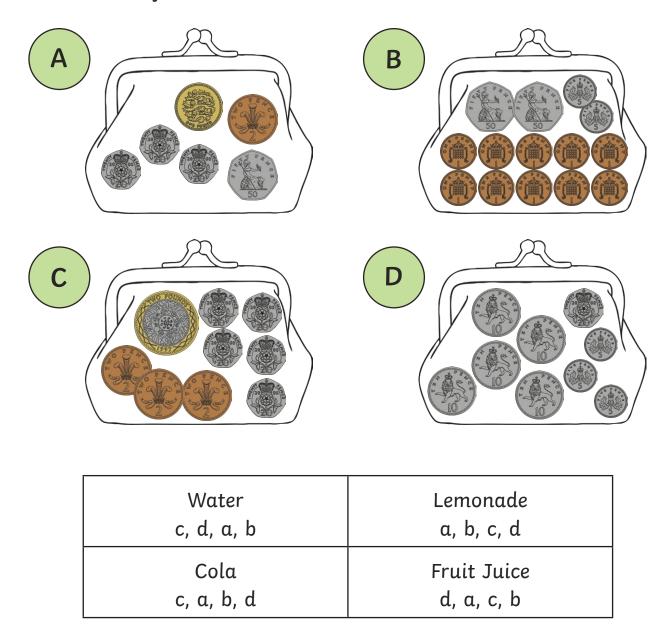

#### **Most to Least Amounts**

The scarecrow head swapper dropped their drinks bottle near one of the scarecrows!

Find the totals of the amount of money in each purse. Order the amounts in the purses from the most to the least. Use the table to work out what type of drinks bottle was found, to solve the clue.

Answer to Clue 4: The drinks bottle was cola.