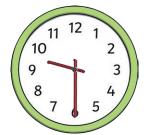

# Match the Times Up

Match up the correct written times with the clock faces.

Then order the words to make a sentence to solve Clue 3.

quarter to two were

half past nine α

quarter past ten headphones

half past one pair

eleven o'clock quarter past eight lemonade Sony

half past three jellies

one o'clock Samsung

quarter to ten bottle

five o'clock of

Answer to Clue 3:

# Match the Times Up

Match up the correct written times with the clock faces.

Then order the words to make a sentence to solve Clue 3.

half past one

quarter past ten

half past nine

five o'clock

eleven o'clock

quarter to two

half past four

half past one

half past four found quarter to two

half past nine a

quarter past ten headphones half past one pair eleven o'clock Sony

quarter past eight lemonade

half past three jellies one o'clock Samsung

quarter to ten bottle five o'clock of

Answer to Clue 3: A pair of Sony headphones were found.