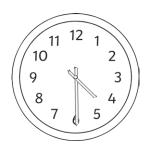

# Match the Times Up

Match up the correct written times with the clock faces.

Then order the words to make a sentence to solve Clue 3.

half past one

quarter past ten

half past nine

five o'clock

eleven o'clock

quarter to two

half past four

half past one

half past four found quarter to two

half past nine a

quarter past ten headphones half past one pair eleven o'clock Sony

quarter past eight lemonade

half past three jellies one o'clock Samsung

quarter to ten bottle five o'clock of

Answer to Clue 3: A pair of Sony headphones were found.