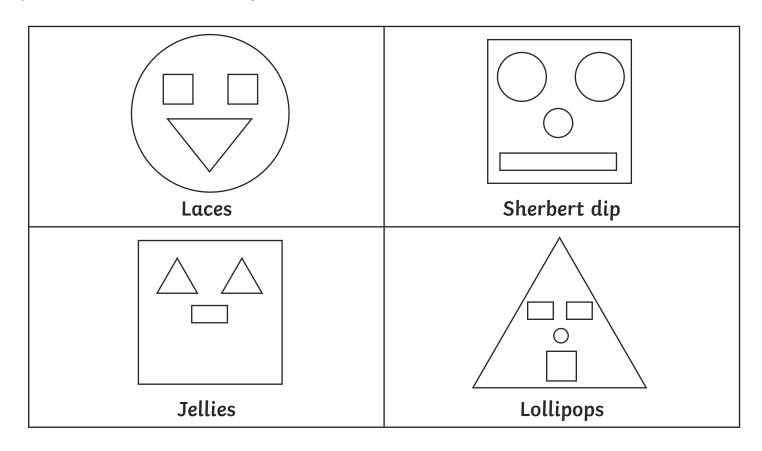

# **Sharp Faces**

A few sweets were found beside the Mummy Bear scarecrow, where the head muddler had dropped them.

These faces have been made from 2D shapes.

Add together all the sides of the shapes used in each face.

Whichever face is made from 14 sides, will tell you which type of sweets were found beside the Mummy Bear scarecrow.

Answer to Clue 5:

Whichever face is made from 14 sides, will tell you which type of sweets were found beside the Mummy Bear scarecrow.

Answer to Clue 5: Jellies