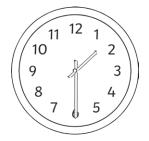

# Match the Times Up

Match up the correct written times with the clock faces.

Then order the words to make a sentence to solve Clue 3.

quarter to two were

half past nine α

quarter past ten headphones

half past one pair

eleven o'clock quarter past eight lemonade Sony

half past three jellies

one o'clock Samsung

quarter to ten bottle

five o'clock of

Answer to Clue 3:

# Match the Times Up

Match up the correct written times with the clock faces.

Then order the words to make a sentence to solve Clue 3.

half past one

quarter past ten

half past nine

five o'clock

eleven o'clock

quarter to two

half past four

half past one

half past four found quarter to two

half past nine a

quarter past ten headphones half past one pair eleven o'clock Sony

quarter past eight lemonade

half past three jellies one o'clock Samsung

quarter to ten bottle five o'clock of

Answer to Clue 3: A pair of Sony headphones were found.