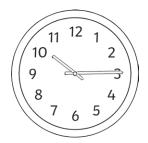

# Match the Times Up

Match up the correct written times with the clock faces.

Then order the words to make a sentence to solve Clue 3.

quarter to two were

half past nine α

quarter past ten headphones

half past one pair

eleven o'clock quarter past eight lemonade Sony

half past three jellies

one o'clock Samsung

quarter to ten bottle

five o'clock of

Answer to Clue 3:

# Match the Times Up

Match up the correct written times with the clock faces.

Then order the words to make a sentence to solve Clue 3.

half past one

quarter past ten

half past nine

five o'clock

eleven o'clock

quarter to two

half past four

half past one

half past four found quarter to two

half past nine a

quarter past ten headphones half past one pair eleven o'clock Sony

quarter past eight lemonade

half past three jellies one o'clock Samsung

quarter to ten bottle five o'clock of

Answer to Clue 3: A pair of Sony headphones were found.