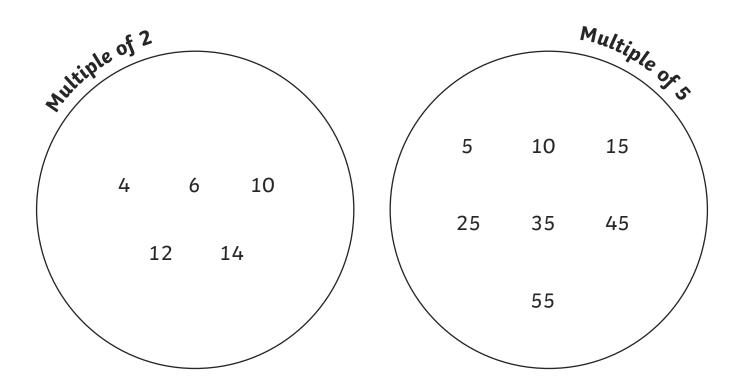

# Clue 2 Multiple Sort Out

Sort these numbers into multiples of 2 or 5. If there are more numbers in the multiples of 5 group, the culprit is male.

| 4  | 6  | 10 | 12 | 14 | 55 |
|----|----|----|----|----|----|
| 15 | 25 | 35 | 5  | 45 |    |

# **Multiple Sort Out**

Sort these numbers into multiples of 2 or 5. If there are more numbers in the multiples of 5 group, the culprit is male.

| 4<br>15 | 6  | 10 | 12 | 14 | 55 |
|---------|----|----|----|----|----|
| 15      | 25 | 35 | 5  | 45 |    |

#### There are more multiples of 5 than 2.

Answer to Clue 2: The culprit is male) female.