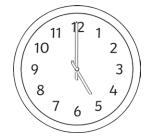

# Match the Times Up

Match up the correct written times with the clock faces.

Then order the words to make a sentence to solve Clue 3.

half past one

quarter past ten

half past nine

five o'clock

eleven o'clock

quarter to two

half past four

half past one

half past four found quarter to two

half past nine a

quarter past ten headphones half past one pair eleven o'clock Sony

quarter past eight lemonade

half past three jellies one o'clock Samsung

quarter to ten bottle five o'clock of

Answer to Clue 3: A pair of Sony headphones were found.