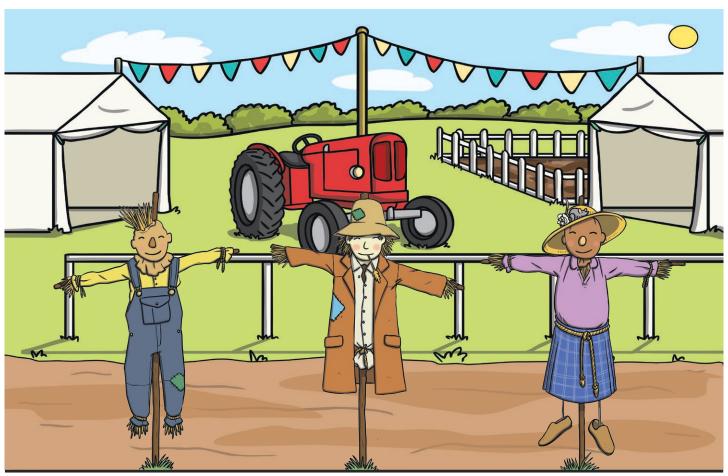

# The Mystery of the Mixed-Up Scarecrows

The residents of Sunnyside Village have a wonderful scarecrow competition every year, and everyone gets involved. This year is no exception, with the pupils of Sunnyside Primary School having made a wonderful Dorothy from the Wizard of Oz, and Dr Campbell has created a fabulous Red Mummy Bear scarecrow! Mr and Mrs Beasley have made a lifelike scarecrow of Peter Rabbit and the Singh family have made a cheeky looking clown scarecrow.

However, disaster has struck!

Some naughty person has swapped all the scarecrow heads around! Peter Rabbit has Cinderella's head, Cinderella has a clown's head, and poor old Dorothy has Mummy Bear's hairy head attached!

As Chief Inspector, it is your job to look at all the character descriptions and the five clues left behind, and unmask the Scarecrow Head Swapper!

visit twinkl.com

| Name      | Male/<br>Female | Tall/<br>Short | Type of headphones | Favourite<br>drink | Favourite<br>sweets |
|-----------|-----------------|----------------|--------------------|--------------------|---------------------|
| Layla     | F               | Tall           | Sony               | Cola               | Lollies             |
| Jessie    | F               | Tall           | Apple              | Lemonade           | Laces               |
| Brandon   | М               | Short          | Flavr              | Cola               | Lollies             |
| Bilhal    | М               | Short          | Apple              | Water              | Sherbert dip        |
| Tomas     | М               | Tall           | Sony               | Cola               | Lollies             |
| Monika    | F               | Tall           | Flavr              | Lemonade           | Laces               |
| Jayden    | М               | Short          | Samsung            | Fruit juice        | Jellies             |
| Mackenzie | М               | Tall           | Sony               | Cola               | Laces               |
| Mandeep   | М               | Short          | Samsung            | Water              | Jellies             |
| Lara      | F               | Short          | Apple              | Water              | Jellies             |
| Emily     | F               | Tall           | Song               | Fruit juice        | Laces               |
| Mia       | F               | Short          | Samsung            | Fruit juice        | Lollies             |
| Pasha     | М               | Tall           | Samsung            | Lemonade           | Jellies             |
| Yang      | М               | Tall           | Apple              | Cola               | Sherbert dip        |
| Billy     | М               | Tall           | Sony               | Cola               | Jellies             |
| Zoe       | F               | Short          | Flavr              | Water              | Jellies             |
| George    | М               | Tall           | Samsung            | Lemonade           | Laces               |
| Freya     | F               | Short          | Apple              | Fruit Juice        | Lollies             |
| Alice     | F               | Tall           | Sony               | Water              | Sherbert dip        |

As Chief Inspector, it is your job to look at all the character descriptions and the five clues left behind, and unmask the Scarecrow Head Swapper!

| Name      | Male/<br>Female | Tall/<br>Short | Type of headphones | Favourite<br>drink | Favourite<br>sweets |
|-----------|-----------------|----------------|--------------------|--------------------|---------------------|
| Layla     | F               | Tall           | Sony               | Cola               | Lollies             |
| Jessie    | F               | Tall           | Apple              | Lemonade           | Laces               |
| Brandon   | М               | Short          | Flavr              | Cola               | Lollies             |
| Bilhal    | М               | Short          | Apple              | Water              | Sherbert dip        |
| Tomas     | М               | Tall           | Sony               | Cola               | Lollies             |
| Monika    | F               | Tall           | Flavr              | Lemonade           | Laces               |
| Jayden    | М               | Short          | Samsung            | Fruit juice        | Jellies             |
| Mackenzie | М               | Tall           | Sony               | Cola               | Laces               |
| Mandeep   | М               | Short          | Samsung            | Water              | Jellies             |
| Lara      | F               | Short          | Apple              | Water              | Jellies             |
| Emily     | F               | Tall           | Song               | Fruit juice        | Laces               |
| Mia       | F               | Short          | Samsung            | Fruit juice        | Lollies             |
| Pasha     | М               | Tall           | Samsung            | Lemonade           | Jellies             |
| Yang      | М               | Tall           | Apple              | Cola               | Sherbert dip        |
| Billy     | М               | Tall           | Sony               | Cola               | Jellies             |
| Zoe       | F               | Short          | Flavr              | Water              | Jellies             |
| George    | М               | Tall           | Samsung            | Lemonade           | Laces               |
| Freya     | F               | Short          | Apple              | Fruit Juice        | Lollies             |
| Alice     | F               | Tall           | Sony               | Water              | Sherbert dip        |