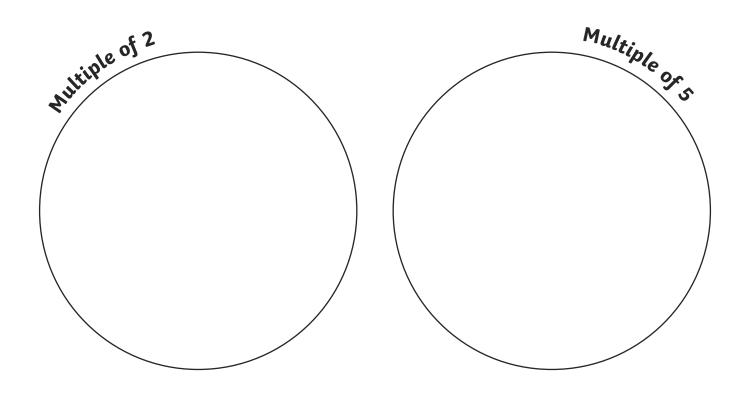

# Clue 2 Multiple Sort Out

Sort these numbers into multiples of 2 or 5. If there are more numbers in the multiples of 5 group, the culprit is male.

| 4  | 6  | 10 | 12 | 14 | 55 |
|----|----|----|----|----|----|
| 15 | 25 | 35 | 5  | 45 |    |

(Circle the correct option)

Answer to Clue 2: The culprit is male / female.

# **Multiple Sort Out**

Sort these numbers into multiples of 2 or 5. If there are more numbers in the multiples of 5 group, the culprit is male.

| 4<br>15 | 6  | 10 | 12 | 14 | 55 |
|---------|----|----|----|----|----|
| 15      | 25 | 35 | 5  | 45 |    |

#### There are more multiples of 5 than 2.

Answer to Clue 2: The culprit is male) female.