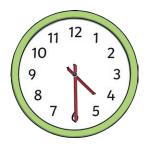

# Match the Times Up

Match up the correct written times with the clock faces.

Then order the words to make a sentence to solve Clue 3.

quarter to two were

half past nine α

quarter past ten headphones

half past one pair

eleven o'clock quarter past eight lemonade Sony

half past three jellies

one o'clock Samsung

quarter to ten bottle

five o'clock of

Answer to Clue 3:

# Match the Times Up

Match up the correct written times with the clock faces.

Then order the words to make a sentence to solve Clue 3.

half past one

quarter past ten

half past nine

five o'clock

eleven o'clock

quarter to two

half past four

half past one

half past four found quarter to two

half past nine a

quarter past ten headphones half past one pair eleven o'clock Sony

quarter past eight lemonade

half past three jellies one o'clock Samsung

quarter to ten bottle five o'clock of

Answer to Clue 3: A pair of Sony headphones were found.