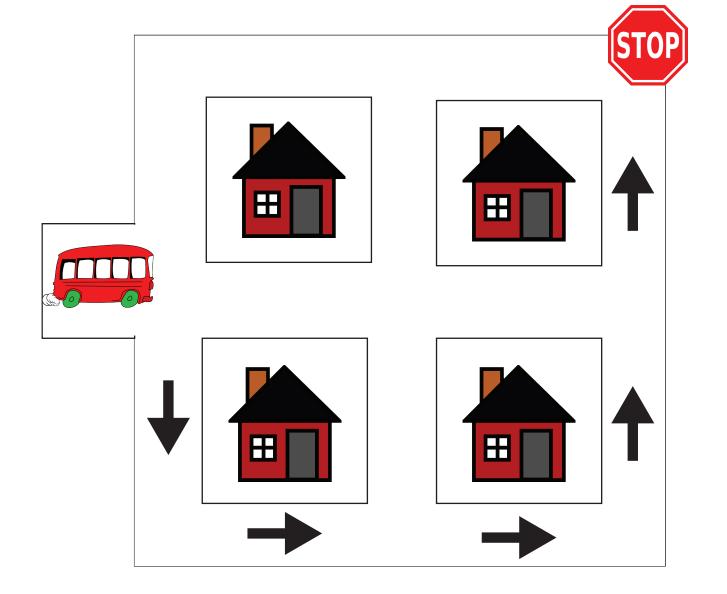

Please photocopy additional bus route sheet for this task.

| 1               |  |  |
|-----------------|--|--|
|                 |  |  |
| 2               |  |  |
| <b>—•</b>       |  |  |
| 3               |  |  |
| J. <sub>-</sub> |  |  |
| -<br>/ı         |  |  |
| 4.              |  |  |