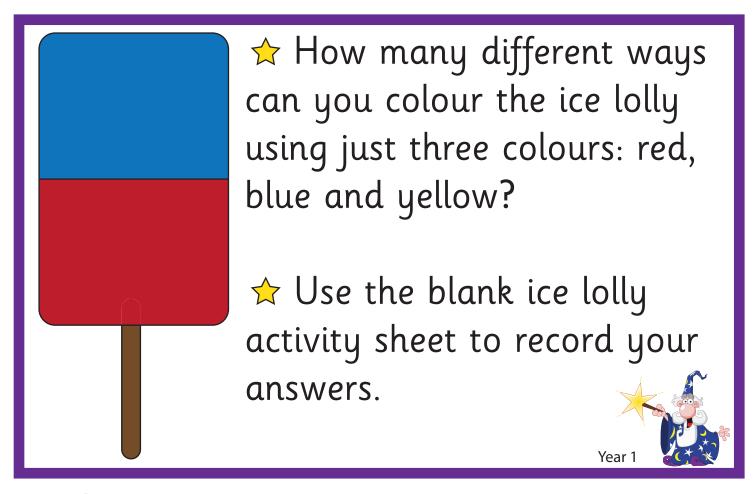

Please photocopy additional dominoes sheet for this task.

Please photocopy additional lolly sheet for this task.

Please photocopy additional triangle sheet for this task.

- A How many cubes can you pick up with one hand?
- ☆ Try to pick up as many as you can, but only using 1 hand. Count and record how many you pick up.
- Now let your friends have a go. Do you