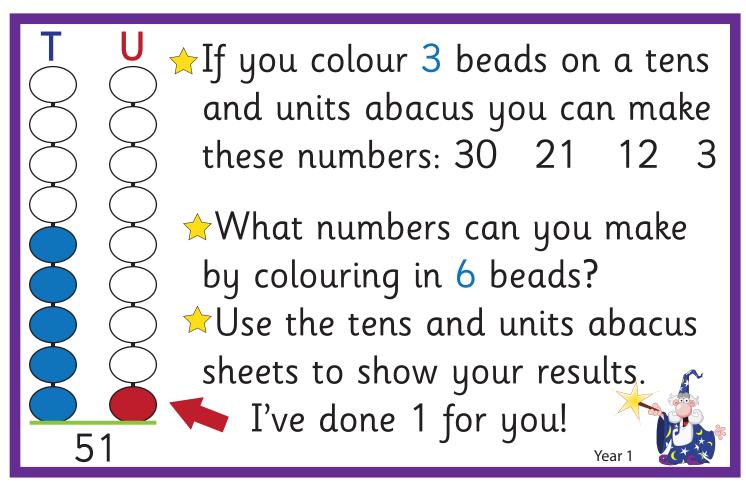

Please photocopy additional abacus sheet for this task.



- Pick 3 of the numbers above.

  Write them down and add them.
- Now pick a different set of 3 numbers. Write them down and add them.
- How many different additions and answers can you find?



Please photocopy additional addition sheets for this task.



| Adding | g 3 numbers o | challenge. |
|--------|---------------|------------|
| 2 3    | 4             | 5 6        |
| +      | +             |            |
| +      | +             |            |
| +      | +             |            |
| +      | +             |            |
| +      | +             |            |
| +      | +             |            |



Please photocopy additional bus route sheet for this task.





| 1               |  |  |
|-----------------|--|--|
|