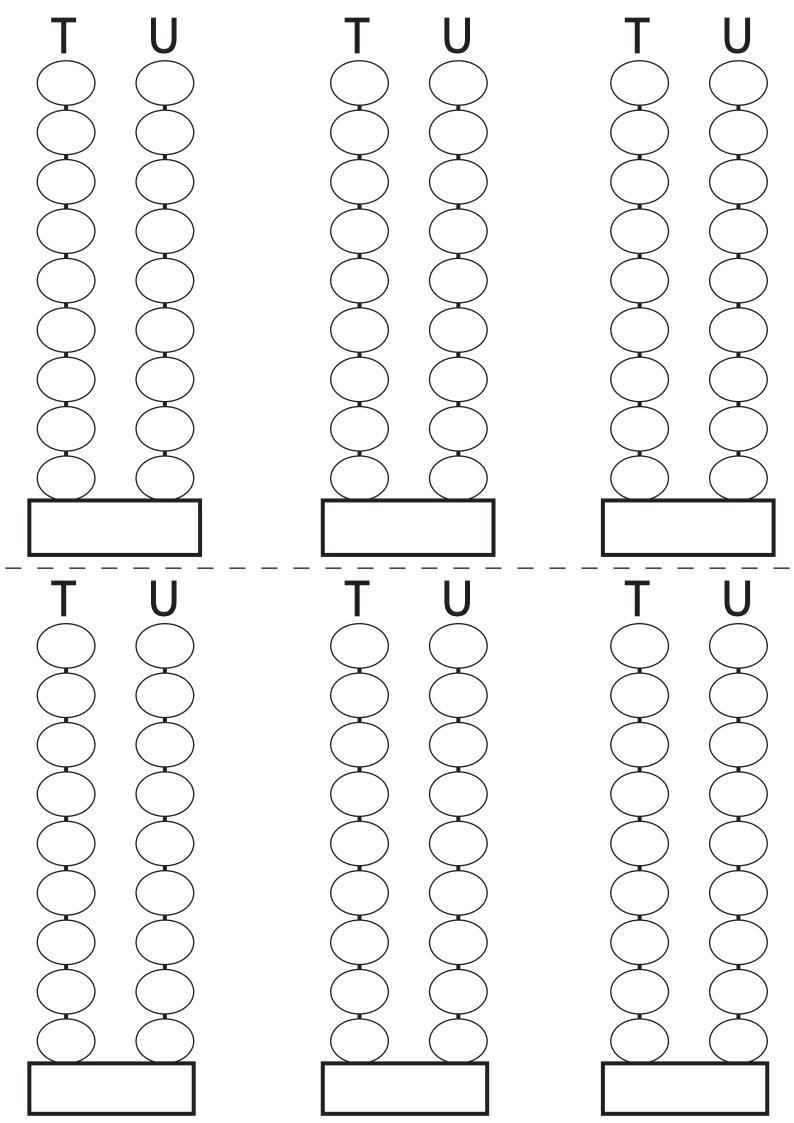

Please photocopy additional abacus sheet for this task.

- Pick 3 of the numbers above.

  Write them down and add them.
- Now pick a different set of 3 numbers. Write them down and add them.
- How many different additions and answers can you find?