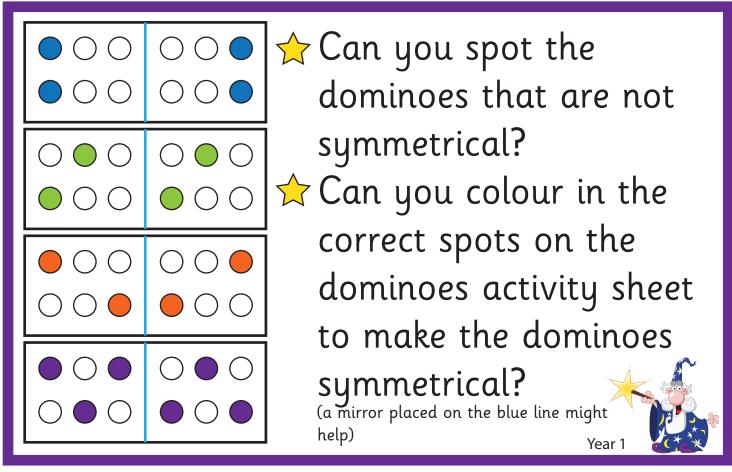

Please photocopy additional dominoes sheet for this task.

Please photocopy additional lolly sheet for this task.

Please photocopy additional triangle sheet for this task.

- A How many cubes can you pick up with one hand?
- ☆ Try to pick up as many as you can, but only using 1 hand. Count and record how many you pick up.
- Now let your friends have a go. Do you