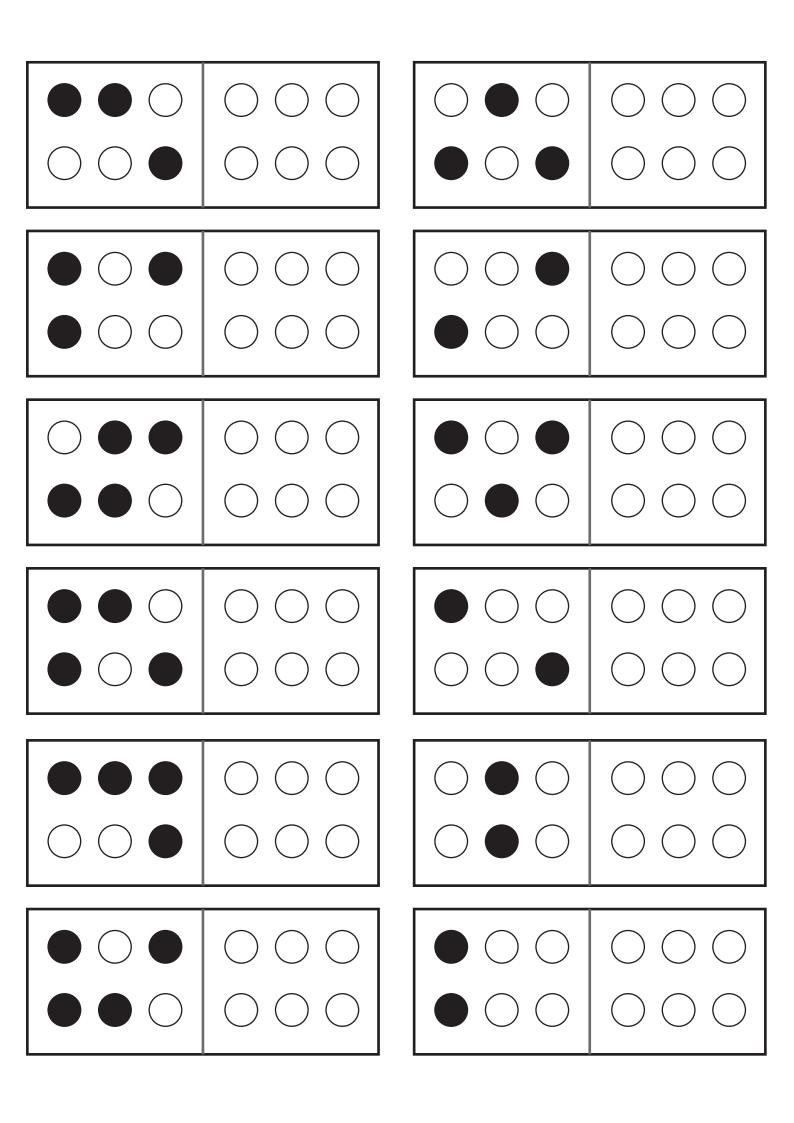

Please photocopy additional dominoes sheet for this task.

Please photocopy additional lolly sheet for this task.

Please photocopy additional triangle sheet for this task.

- A How many cubes can you pick up with one hand?
- ☆ Try to pick up as many as you can, but only using 1 hand. Count and record how many you pick up.
- Now let your friends have a go. Do you