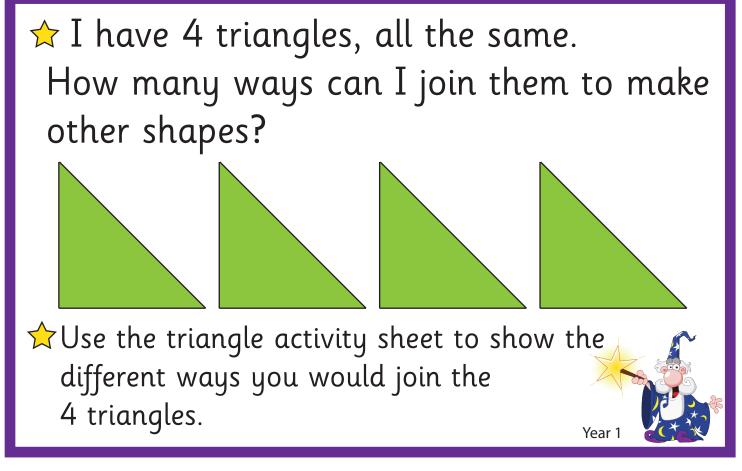

Please photocopy additional dominoes sheet for this task.

Please photocopy additional lolly sheet for this task.

Please photocopy additional triangle sheet for this task.

- A How many cubes can you pick up with one hand?
- ☆ Try to pick up as many as you can, but only using 1 hand. Count and record how many you pick up.
- Now let your friends have a go. Do you