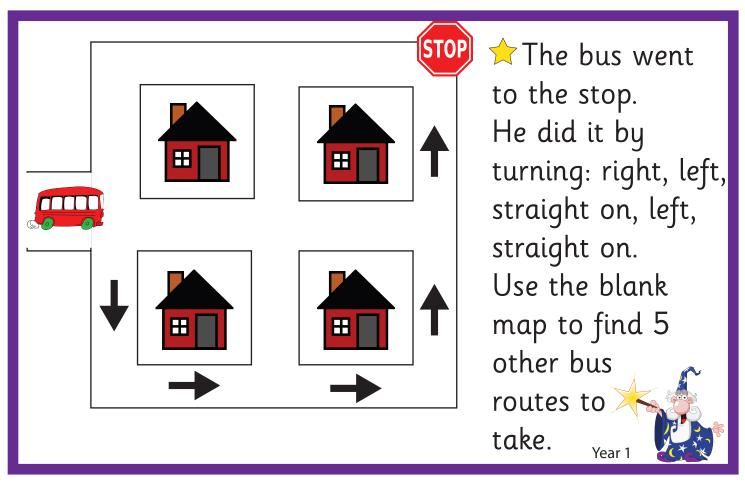

Please photocopy additional bus route sheet for this task.

| 1               |  |  |
|-----------------|--|--|
|                 |  |  |
| 2               |  |  |
| <b>—•</b>       |  |  |
| 3               |  |  |
| J. <sub>-</sub> |  |  |
| -<br>/ı         |  |  |
| 4.              |  |  |