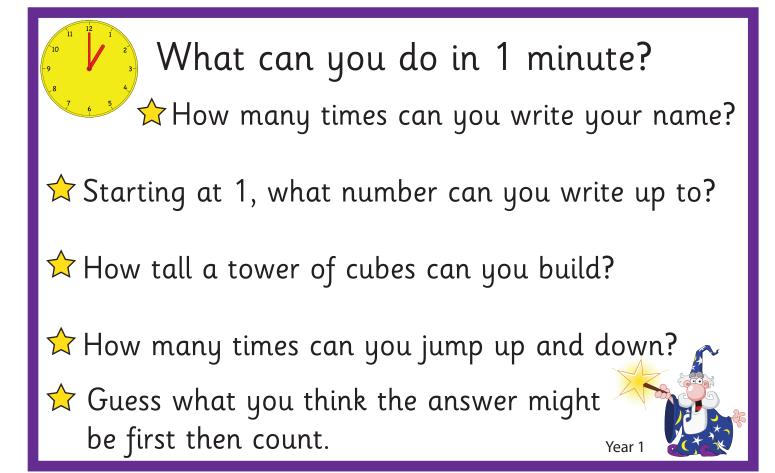

n you find?



Please photocopy additional addition sheets for this task.



| Adding | g 3 numbers o | challenge. |
|--------|---------------|------------|
| 2 3    | 4             | 5 6        |
| +      | +             |            |
| +      | +             |            |
| +      | +             |            |
| +      | +             |            |
| +      | +             |            |
| +      | +             |            |



Please photocopy additional bus route sheet for this task.





| 1               |  |  |
|-----------------|--|--|
|                 |  |  |
| 2               |  |  |
| <b>—•</b>       |  |  |
| 3               |  |  |
| J. <sub>-</sub> |  |  |
| -<br>/ı         |  |  |
| 4.              |  |  |



Please photocopy additional dominoes sheet for this task.







Please photocopy additional lolly sheet for this task.



Please photocopy additional triangle sheet for this task.





- A How many cubes can you pick up with one hand?
- ☆ Try to pick up as many as you can, but only using 1 hand. Count and record how many you pick up.
- Now let your friends have a go. Do you

think people with bigger hands will pick up more?
Record your answers.

Please photocopy additional recording sheet for this task.



| Name | Number of cubes |
|------|-----------------|
|      |                 |
|      |                 |
|      |                 |
|      |                 |
|      |                 |
|      |                 |
|      |                 |
|      |                 |
|      |                 |
|      |                 |
|      |