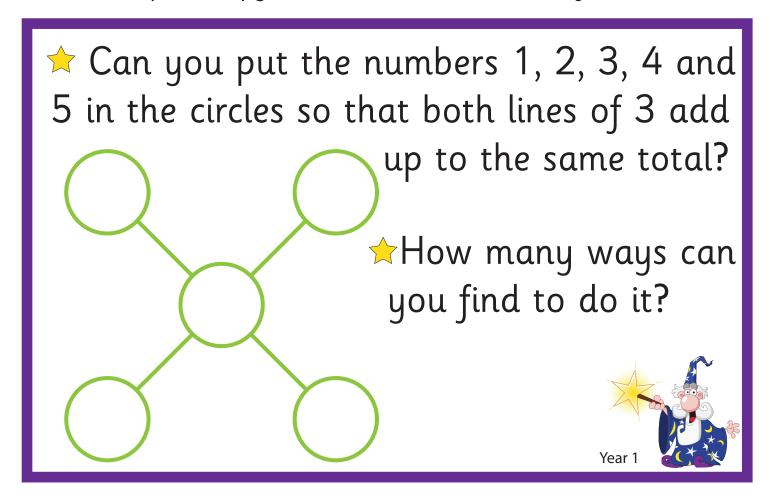

Please photocopy additional abacus sheet for this task.

- Pick 3 of the numbers above.

  Write them down and add them.
- Now pick a different set of 3 numbers. Write them down and add them.
- How many different additions and answers can you find?