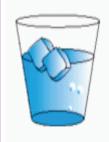

How many mls of water do you estimate to be in this glass?

There are five oranges in a pack.

Mrs Atkins buys 7 packs. How

many oranges does she buy?

- → Pencils cost 10p each. Jack has 63p. How many pencils can he buy? How much change will he have left?
- → Phillip is 31 years old today. His mother is 32 years older. How old is his mother?