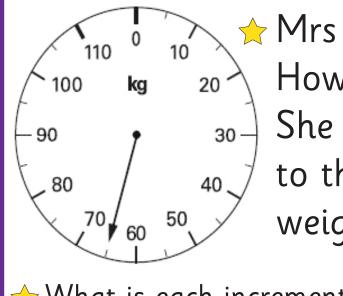

→ How long would it take to:

Walk to the nearest shop?

Grow 5cm taller?

Travel to Australia by

plane?

→ What time does the clock read?

What time did he arrive home?

Mrs Singh weighs a parcel.

How much does it weigh?

She adds a 10 Kg parcel

to the scale. What is the weight now?

→ What is each increment worth on the scale?

★ What number should be in the box?

Year 2

- ★ How many millilitres are in the container?
- How many mls are needed to reach 500mls (1/2 litre)?
- ★ 50mls are drained from the container. How many millilitres