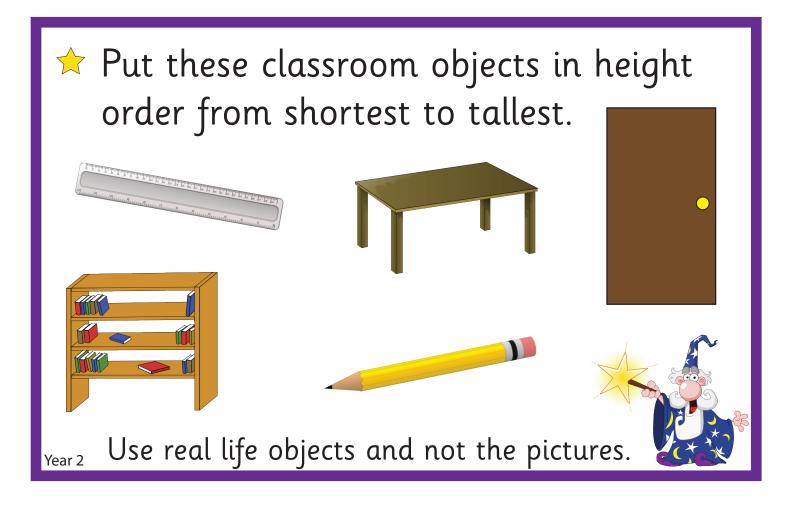

ifferent ways.



+ |

> 67



- → Draw a line that is three times longer than 5cm. Ask a friend to check.
- ★ How many millilitres would you estimate to be in a pint of milk?
- ★ What would you measure the weight of a desk in?



How many mls of water do you estimate to be in this glass?



There are five oranges in a pack.

Mrs Atkins buys 7 packs. How

many oranges does she buy?

- → Pencils cost 10p each. Jack has 63p. How many pencils can he buy? How much change will he have left?
- → Phillip is 31 years old today. His mother is 32 years older. How old is his mother?

Year 2

★ Write these numbers as figures (digits).

seventeen

nineteen

seventy

ninety two

fifty

fifteen



Year 2













How many



coins make 60p?

★ How many more



coins would

you need to make 80p?







→ Put a + or - in each circle to make the number sentence right.

Now have a go at making 3 of your own for a friend to try