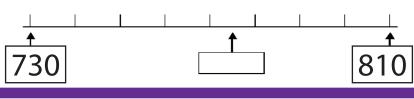

How much does it weigh?

She adds a 10 Kg parcel

to the scale. What is the weight now?

→ What is each increment worth on the scale?

★ What number should be in the box?

Year 2

- ★ How many millilitres are in the container?
- How many mls are needed to reach 500mls (1/2 litre)?
- ★ 50mls are drained from the container. How many millilitres