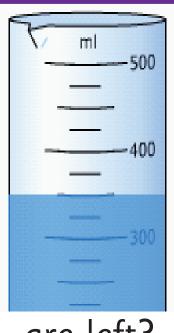

How much does it weigh?

She adds a 10 Kg parcel

to the scale. What is the weight now?

→ What is each increment worth on the scale?

★ What number should be in the box?

Year 2

- ★ How many millilitres are in the container?
- How many mls are needed to reach 500mls (1/2 litre)?
- ★ 50mls are drained from the container. How many millilitres

are left?

★How do you work out the numbers not shown on the scale?
Year 2

- ☆How many

coins make 60p?

Partition 84 in five different ways.

+ |

> 67

- → Draw a line that is three times longer than 5cm. Ask a friend to check.
- ★ How many millilitres would you estimate to be in a pint of milk?
- ★ What would you measure the weight of a desk in?