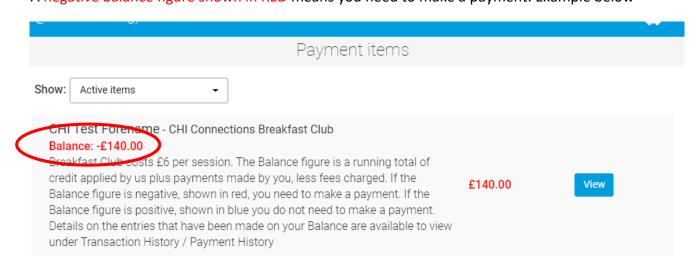

A positive balance figure shown in BLUE means you have credit on this item and no payment is required

A negative balance figure shown in RED means you need to make a payment. Example below

The payment item may also display a default amount per session, £6.50 for Breakfast Club and £15 for After School Club. This is for information only and will usually not be the amount you need to pay.

If a red negative Balance figure is showing, a payment is required and you should pay the appropriate amount via

- a ParentPay payment click the 'View' button (see above) and enter amount
- AND/OR a Childcare Voucher company payment via your voucher account (we will manually adjust the Balance figure later once we have received your payment)
- AND/OR a HMRC Tax Free Childcare payment via your HMRC account (we will manually adjust the Balance figure later once we have received your payment)