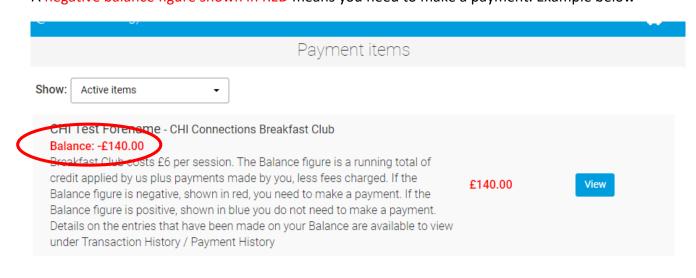

A positive balance figure shown in BLUE means you have credit on this item and no payment is required

A negative balance figure shown in RED means you need to make a payment. Example below

The payment item may also display a default amount per session, £6 for Breakfast Club and £14 for After School Club. This is for information only and will usually not be the amount you need to pay.

If a red negative Balance figure is showing, a payment is required and you should pay the appropriate amount via

- a ParentPay payment click the 'View' button (see above) and enter amount
- AND/OR a Childcare Voucher company payment via your voucher account (we will manually adjust the Balance figure later once we have received your payment)
- AND/OR a HMRC Tax Free Childcare payment via your HMRC account (we will manually adjust the Balance figure later once we have received your payment)