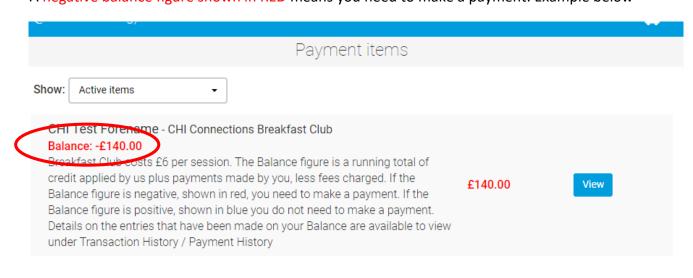

A positive balance figure shown in BLUE means you have credit on this item and no payment is required

A negative balance figure shown in RED means you need to make a payment. Example below

The payment item may also display a default amount per session, £6.50 for Breakfast Club and £15 for After School Club. This is for information only and will usually not be the amount you need to pay.

If a red negative Balance figure is showing, a payment is required and you should pay the appropriate amount via

- a ParentPay payment click the 'View' button (see above) and enter amount
- AND/OR a Childcare Voucher company payment via your voucher account (we will manually adjust the Balance figure later once we have received your payment)
- AND/OR a HMRC Tax Free Childcare payment via your HMRC account (we will manually adjust the Balance figure later once we have received your payment)