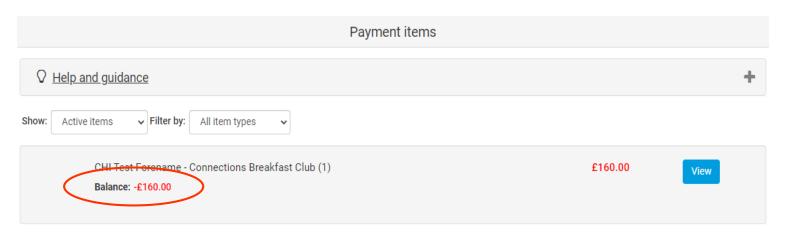

A positive balance figure shown in BLUE means you have credit on this item and no payment is required

A negative balance figure shown in RED means you need to make a payment. Example below

The payment item may also display a default amount per session, £8.00 for Breakfast Club and £17.50 for After School Club. This is for information only and will usually not be the amount you need to pay.

If a red negative Balance figure is showing, a payment is required and you should pay the appropriate amount via

- a ParentPay payment click the 'View' button (see above) and enter amount
- AND/OR a Childcare Voucher company payment via your voucher account (we will manually adjust the Balance figure later once we have received your payment)
- AND/OR a HMRC Tax Free Childcare payment via your HMRC account (we will manually adjust the Balance figure later once we have received your payment)