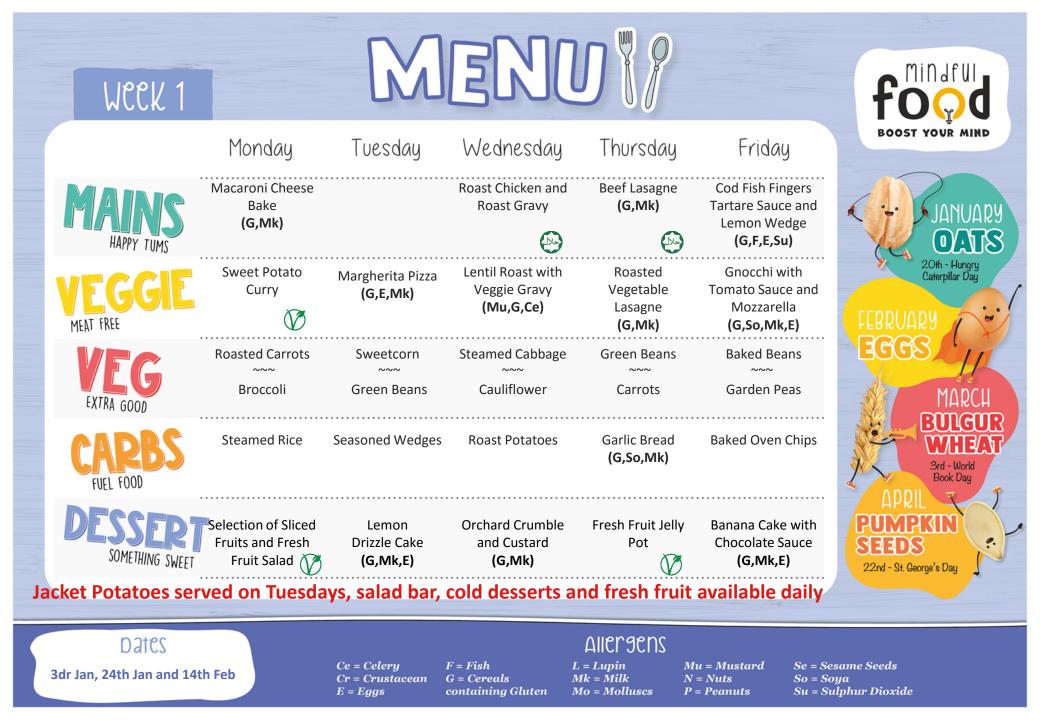

| WEEK 2                         |                                                                       | M                                                      | EN                                                      |                                                                  |                                                        | fogd                                          |
|--------------------------------|-----------------------------------------------------------------------|--------------------------------------------------------|---------------------------------------------------------|------------------------------------------------------------------|--------------------------------------------------------|-----------------------------------------------|
|