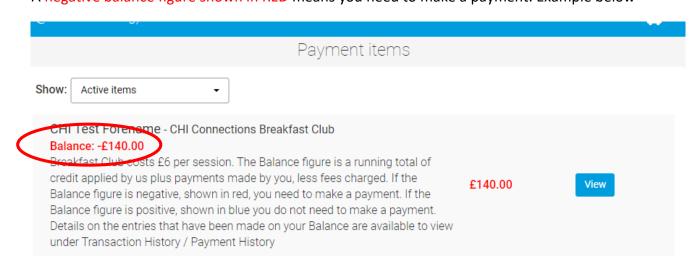

A positive balance figure shown in BLUE means you have credit on this item and no payment is required

A negative balance figure shown in RED means you need to make a payment. Example below

The payment item may also display a default amount per session, £6 for Breakfast Club and £14 for After School Club. This is for information only and will usually not be the amount you need to pay.

If a red negative Balance figure is showing, a payment is required and you should pay the appropriate amount via

- a ParentPay payment click the 'View' button (see above) and enter amount
- AND/OR a Childcare Voucher company payment (we will manually adjust the Balance figure later once we have received your payment)
- AND/OR a HMRC Tax Free Childcare payment (we will manually adjust the Balance figure later once we have received your payment)