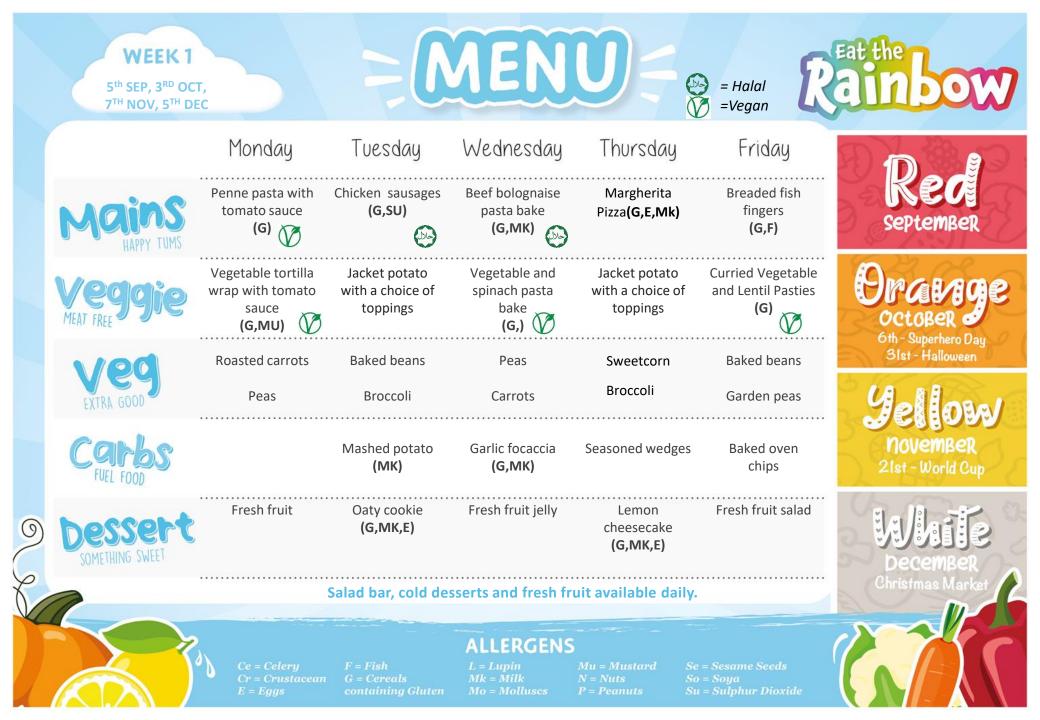

|   | <b>WEEK 4</b><br>26 <sup>TH</sup> SEP, 31 <sup>ST</sup> C<br>28 <sup>TH</sup> NOV | DCT,                                      | =0                                             | AEN                                                                     |                                                              | = Halal<br>=Vegan                                   | Eat the annow                              |
|---|-----------------------------------------------------------------------------------|-------------------------------------------|------------------------------------------------|-------------------------------------------------------------------------|--------------------------------------------------------------|-----------------------------------------------------|--------------------------------------------|
| 9 |                                                                                   | Monday                                    | Tuesday                                        | Wednesday                                                               | Thursday                                                     | Friday                                              |                                            |
|   | Mains<br>HAPPY TUMS                                                               | Chick peas and vegetable curry            | Beef keema curry<br>with mango chutney         | Savoury sausage<br>meat puff pastry<br>platt with gravy<br><b>(G,E)</b> | Chicken, tomato<br>and mozzarella<br>baked wrap<br>(MU,MK,G) | Breaded fish<br>fingers<br>(G,F)                    | Keon<br>September                          |
|   | Veggie                                                                            | Vegetable<br>wellington<br>(G) 🏹          | Jacket potato<br>with a choice of<br>toppings  | Lentil and<br>vegetables pie<br>(G)                                     | Jacket potato<br>with a choice of<br>toppings                | Vegetarian<br>sausage roll <b>(G,So)</b>            | Oral Age<br>octoBer<br>6th - Superhero Day |
|   | ved                                                                               | Garden peas                               | Peas                                           | Sweetcorn                                                               | Broccoli                                                     | Garden peas                                         | 31st - Halloween                           |
|   | EXTRA GOOD                                                                        | Carrots                                   | Carrots                                        | Curly kale                                                              | Chefs' salad                                                 | Baked beans                                         | Gellow                                     |
|   | Carbs<br>FUEL FOOD                                                                | Rice                                      | Steamed rice                                   | Mashed potato<br><b>(МК)</b>                                            | Diced potatoes                                               | Baked oven<br>chips                                 | <b>NovemBer</b><br>21st - World Cup        |
|   | Dessert<br>SOMETHING SWEET                                                        | Fresh fruit                               | Lemon blondie<br><b>(G,E,Mk)</b>               | Fresh fruit jelly                                                       | Banana and<br>apple crumble<br><b>(G,MK)</b>                 | Fresh fruit salad                                   | December                                   |
| C | Salad bar, cold desserts and fresh fruit available daily.                         |                                           |                                                |                                                                         |                                                              |                                                     | Christmas Market                           |
|   |                                                                                   | Ce = Celery<br>Cr = Crustaced<br>E = Eggs | F = Fish<br>m G = Cereals<br>containing Gluten | ALLERGENS<br>L = Lupin<br>Mk = Milk<br>Mo = Molluscs                    | Mu = Mustard Se<br>N = Nuts So                               | e = Sesame Seeds<br>5 = Soya<br>1 = Sulphur Dioxide |                                            |