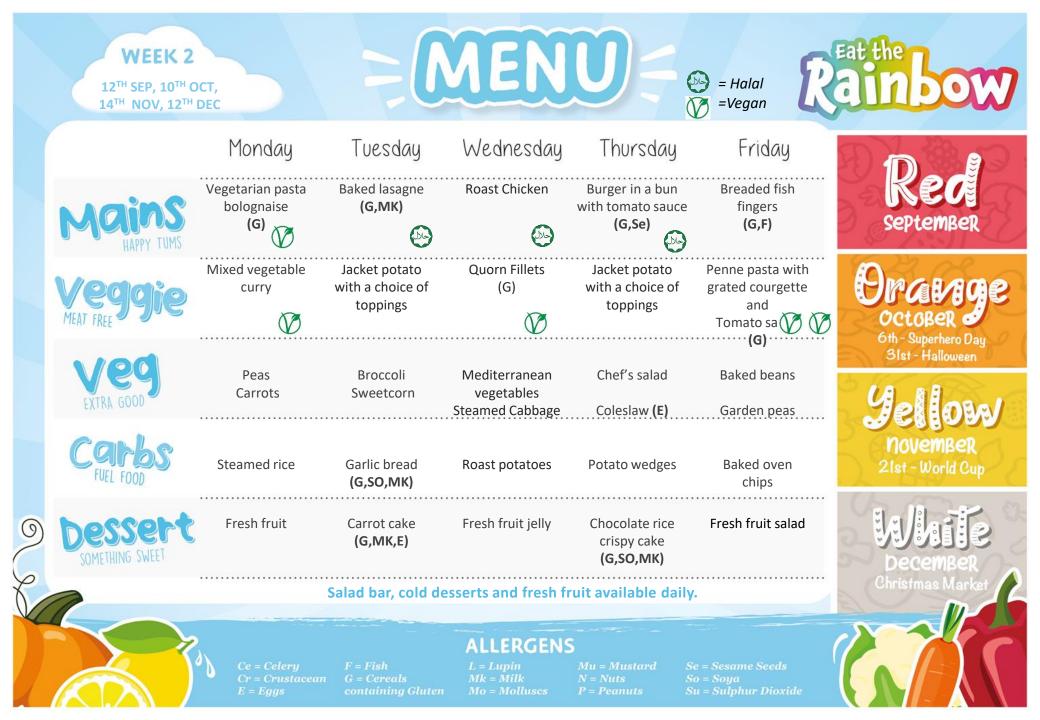

|   | <b>WEEK 4</b><br>26 <sup>TH</sup> SEP, 31 <sup>ST</sup> C<br>28 <sup>TH</sup> NOV | DCT,                                      | =0                                             | AEN                                                                     |                                                              | = Halal<br>=Vegan                                   | Eat the annow                              |
|---|-----------------------------------------------------------------------------------|-------------------------------------------|------------------------------------------------|-------------------------------------------------------------------------|--------------------------------------------------------------|-----------------------------------------------------|--------------------------------------------|
| 9 |                                                                                   | Monday                                    | Tuesday                                        | Wednesday                                                               | Thursday                                                     | Friday                                              |                                            |
|   | Mains<br>HAPPY TUMS                                                               | Chick peas and vegetable curry            | Beef keema curry<br>with mango chutney         | Savoury sausage<br>meat puff pastry<br>platt with gravy<br><b>(G,E)</b> | Chicken, tomato<br>and mozzarella<br>baked wrap<br>(MU,MK,G) | Breaded fish<br>fingers<br>(G,F)                    | Keon<br>September                          |
|   | Veggie                                                                            | Vegetable<br>wellington<br>(G) 🏹          | Jacket potato<br>with a choice of<br>toppings  | Lentil and<br>vegetables pie<br>(G)                                     | Jacket potato<br>with a choice of<br>toppings                | Vegetarian<br>sausage roll <b>(G,So)</b>            | Oral Age<br>octoBer<br>6th - Superhero Day |
|   | ved                                                                               | Garden peas                               | Peas                                           | Sweetcorn                                                               | Broccoli                                                     | Garden peas                                         | 31st - Halloween                           |
|   | EXTRA GOOD                                                                        | Carrots                                   | Carrots                                        | Curly kale                                                              | Chefs' salad                                                 | Baked beans                                         | Gellow                                     |
|   | Carbs<br>FUEL FOOD                                                                | Rice                                      | Steamed rice                                   | Mashed potato<br><b>(МК)</b>                                            | Diced potatoes                                               | Baked oven<br>chips                                 | <b>NovemBer</b><br>21st - World Cup        |
|   | Dessert<br>SOMETHING SWEET                                                        | Fresh fruit                               | Lemon blondie<br><b>(G,E,Mk)</b>               | Fresh fruit jelly                                                       | Banana and<br>apple crumble<br><b>(G,MK)</b>                 | Fresh fruit salad                                   | December                                   |
| C | Salad bar, cold desserts and fresh fruit available daily.                         |                                           |                                                |                                                                         |                                                              |                                                     | Christmas Market                           |
|   |                                                                                   | Ce = Celery<br>Cr = Crustaced<br>E = Eggs | F = Fish<br>m G = Cereals<br>containing Gluten | ALLERGENS<br>L = Lupin<br>Mk = Milk<br>Mo = Molluscs                    | Mu = Mustard Se<br>N = Nuts So                               | e = Sesame Seeds<br>5 = Soya<br>1 = Sulphur Dioxide |                                            |