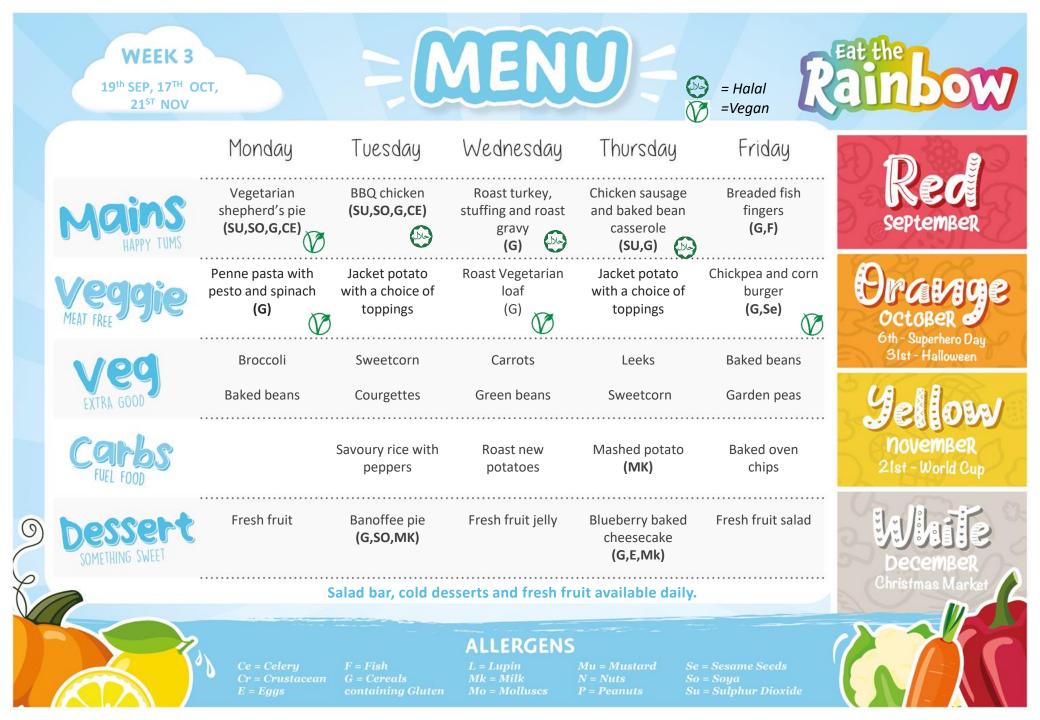

|   | <b>WEEK 4</b><br>26 <sup>TH</sup> SEP, 31 <sup>ST</sup> C<br>28 <sup>TH</sup> NOV | DCT,                                      | =0                                             | AEN                                                                     |                                                              | = Halal<br>=Vegan                                   | Eat the annow                              |
|---|-----------------------------------------------------------------------------------|-------------------------------------------|------------------------------------------------|-------------------------------------------------------------------------|--------------------------------------------------------------|-----------------------------------------------------|--------------------------------------------|
| 9 |                                                                                   | Monday                                    | Tuesday                                        | Wednesday                                                               | Thursday                                                     | Friday                                              |                                            |
|   | Mains<br>HAPPY TUMS                                                               | Chick peas and vegetable curry            | Beef keema curry<br>with mango chutney         | Savoury sausage<br>meat puff pastry<br>platt with gravy<br><b>(G,E)</b> | Chicken, tomato<br>and mozzarella<br>baked wrap<br>(MU,MK,G) | Breaded fish<br>fingers<br>(G,F)                    | Keon<br>September                          |
|   | Veggie                                                                            | Vegetable<br>wellington<br>(G) 🏹          | Jacket potato<br>with a choice of<br>toppings  | Lentil and<br>vegetables pie<br>(G)                                     | Jacket potato<br>with a choice of<br>toppings                | Vegetarian<br>sausage roll <b>(G,So)</b>            | Oral Age<br>octoBer<br>6th - Superhero Day |
|   | ved                                                                               | Garden peas                               | Peas                                           | Sweetcorn                                                               | Broccoli                                                     | Garden peas                                         | 31st - Halloween                           |
|   | EXTRA GOOD                                                                        | Carrots                                   | Carrots                                        | Curly kale                                                              | Chefs' salad                                                 | Baked beans                                         | Gellow                                     |
|   | Carbs<br>FUEL FOOD                                                                | Rice                                      | Steamed rice                                   | Mashed potato<br><b>(МК)</b>                                            | Diced potatoes                                               | Baked oven<br>chips                                 | <b>NovemBer</b><br>21st - World Cup        |
|   | Dessert<br>SOMETHING SWEET                                                        | Fresh fruit                               | Lemon blondie<br><b>(G,E,Mk)</b>               | Fresh fruit jelly                                                       | Banana and<br>apple crumble<br><b>(G,MK)</b>                 | Fresh fruit salad                                   | December                                   |
| C | Salad bar, cold desserts and fresh fruit available daily.                         |                                           |                                                |                                                                         |                                                              |                                                     | Christmas Market                           |
|   |                                                                                   | Ce = Celery<br>Cr = Crustaced<br>E = Eggs | F = Fish<br>m G = Cereals<br>containing Gluten | ALLERGENS<br>L = Lupin<br>Mk = Milk<br>Mo = Molluscs                    | Mu = Mustard Se<br>N = Nuts So                               | e = Sesame Seeds<br>5 = Soya<br>1 = Sulphur Dioxide |                                            |