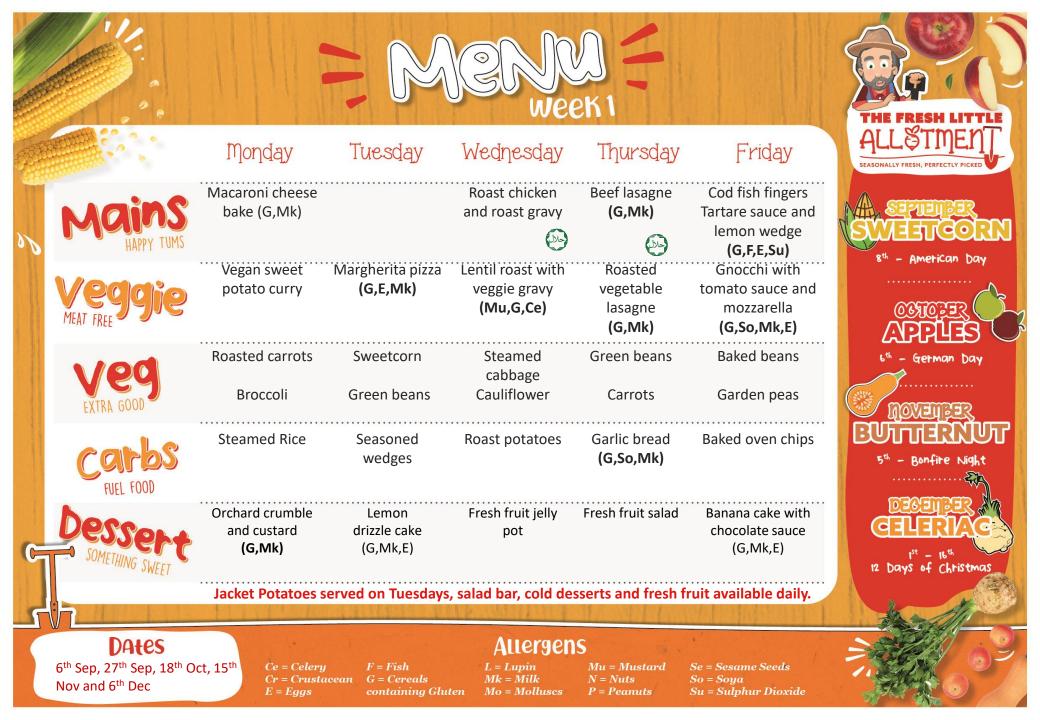

|                                         |                                                   |                                                                                      | M                                                            | CENN<br>wee                                                   | А<br>2К 3                                       |                                                                    | THE FRESH LITTLE                                           |
|-----------------------------------------|---------------------------------------------------|--------------------------------------------------------------------------------------|--------------------------------------------------------------|---------------------------------------------------------------|-------------------------------------------------|--------------------------------------------------------------------|------------------------------------------------------------|
| - A A A A A A A A A A A A A A A A A A A | Carl o                                            | Monday                                                                               | Tuesday                                                      | Wednesday                                                     | Thursday                                        | Friday                                                             | ALLSTMENT<br>SEASONALLY FRESH, PERFECTLY PICKED            |
| 2                                       | Mains<br>HAPPY TUMS                               | Tomato and<br>penne pasta bake<br>with cheesy top<br>(G ,Mk)                         | Peri Peri chicken<br>(Su,E,G)                                | Pork sausages<br><b>(Su,G)</b>                                | Beef burger<br>in a bun<br>(G,Se)               | Cod fish fingers<br>Tartare sauce and<br>lemon wedge<br>(G,F,E,Su) | SEPTEMPER<br>SUJESTICORN<br>8th - American Day             |
|                                         | Veggje<br>MEAT FREE                               | Vegan tandoori<br>cauliflower with<br>taka dhal with rice<br>(G,Ce)                  | Roasted pepper ,<br>onion and<br>cheddar<br>wholemeal quiche | Veggie sausages<br>(Su,Mu,So, G)                              | Veggie burger<br>in a bun<br><b>(G,Se,E)</b>    | Cheddar Cheese<br>and Leek Tart<br>(G,Mk,E)                        | CONCERN CAPPPLIES                                          |
|                                         | EXTRA GOOD                                        | Carrots<br>Green beans                                                               | <b>(Mk,E,G)</b><br>Sweetcorn<br>Courgettes                   | Peas<br>Cauliflower                                           | Leeks<br>Carrots                                | Baked beans<br>Garden peas                                         | 6 <sup>th</sup> - German Day                               |
|                                         | Carbs<br>FUEL FOOD                                |                                                                                      | Savoury rice with peppers                                    | Creamy<br>Mash<br><b>(Mk)</b>                                 | Burger bun                                      | Baked<br>oven chips                                                | 5 <sup>th</sup> - Bonfire Night                            |
|                                         | Dessert<br>Something Sweet                        | Apple and<br>cinnamon<br>crumble with<br>custard <b>(G,Mk)</b><br>Jacket Potatoes se | Fruity flapjack<br>(G,Mk)<br>erved on Tuesdays,              | Fresh fruit jelly<br>pot<br>salad bar, cold des               | Carrot cake<br>(G,Mk,E)<br>sserts and fresh fru | Fresh fruit salad<br>uit available daily.                          | 1 <sup>st</sup> - 16 <sup>th</sup><br>12 Days of Christmas |
|                                         | DAtes<br>20th Sep, 11th Oct , 8th<br>and 29th Nov | Nov<br>Ce = Celery<br>Cr = Crusta<br>E = Eggs                                        | F = Fish<br>cean G = Cereals<br>containing Glute             | <b>Allergen</b><br>L = Lupin<br>Mk = Milk<br>en Mo = Molluscs | Mu = Mustard S<br>N = Nuts S                    | ie = Sesame Seeds<br>50 = Soya<br>5u = Sulphur Dioxide             |                                                            |