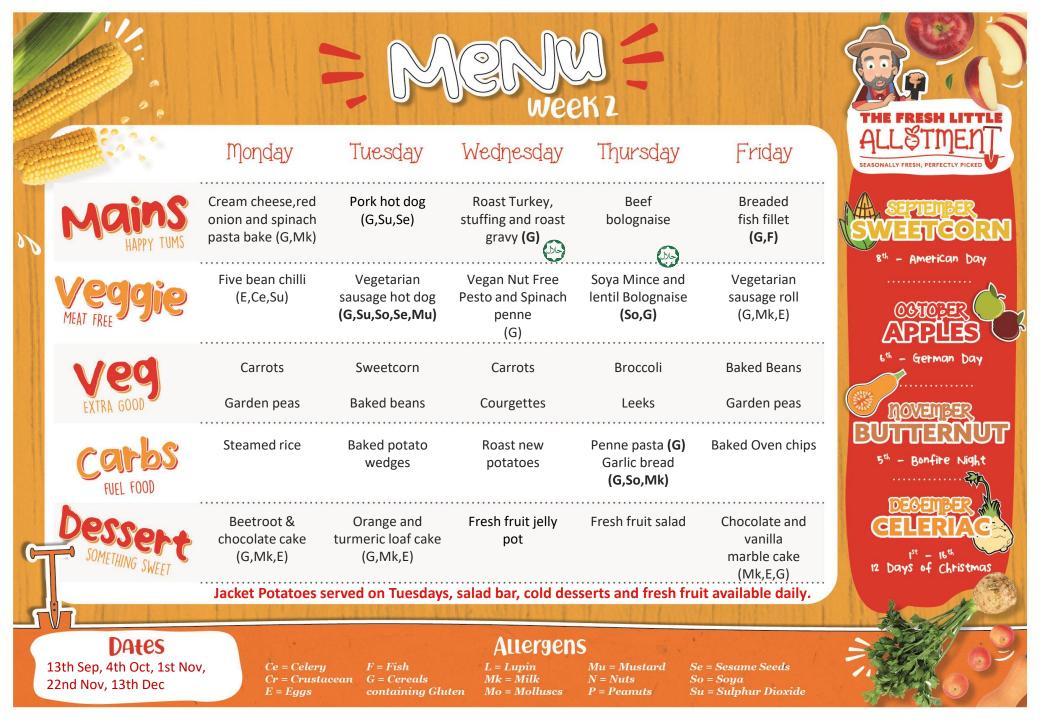

|                                         |                                                   |                                                                                      | M                                                            | CENN<br>wee                                                   | А<br>2К 3                                       |                                                                    | THE FRESH LITTLE                                           |
|-----------------------------------------|---------------------------------------------------|--------------------------------------------------------------------------------------|--------------------------------------------------------------|---------------------------------------------------------------|-------------------------------------------------|--------------------------------------------------------------------|------------------------------------------------------------|
| - A A A A A A A A A A A A A A A A A A A | Carl o                                            | Monday                                                                               | Tuesday                                                      | Wednesday                                                     | Thursday                                        | Friday                                                             | ALLSTMENT<br>SEASONALLY FRESH, PERFECTLY PICKED            |
| 2                                       | Mains<br>HAPPY TUMS                               | Tomato and<br>penne pasta bake<br>with cheesy top<br>(G ,Mk)                         | Peri Peri chicken<br>(Su,E,G)                                | Pork sausages<br><b>(Su,G)</b>                                | Beef burger<br>in a bun<br>(G,Se)               | Cod fish fingers<br>Tartare sauce and<br>lemon wedge<br>(G,F,E,Su) | SEPTEMPER<br>SUJESTICORN<br>8th - American Day             |
|                                         | Veggje<br>MEAT FREE                               | Vegan tandoori<br>cauliflower with<br>taka dhal with rice<br>(G,Ce)                  | Roasted pepper ,<br>onion and<br>cheddar<br>wholemeal quiche | Veggie sausages<br>(Su,Mu,So, G)                              | Veggie burger<br>in a bun<br><b>(G,Se,E)</b>    | Cheddar Cheese<br>and Leek Tart<br>(G,Mk,E)                        | CONCERN CAPPPLIES                                          |
|                                         | EXTRA GOOD                                        | Carrots<br>Green beans                                                               | <b>(Mk,E,G)</b><br>Sweetcorn<br>Courgettes                   | Peas<br>Cauliflower                                           | Leeks<br>Carrots                                | Baked beans<br>Garden peas                                         | 6 <sup>th</sup> - German Day                               |
|                                         | Carbs<br>FUEL FOOD                                |                                                                                      | Savoury rice with peppers                                    | Creamy<br>Mash<br><b>(Mk)</b>                                 | Burger bun                                      | Baked<br>oven chips                                                | 5 <sup>th</sup> - Bonfire Night                            |
|                                         | Dessert<br>Something Sweet                        | Apple and<br>cinnamon<br>crumble with<br>custard <b>(G,Mk)</b><br>Jacket Potatoes se | Fruity flapjack<br>(G,Mk)<br>erved on Tuesdays,              | Fresh fruit jelly<br>pot<br>salad bar, cold des               | Carrot cake<br>(G,Mk,E)<br>sserts and fresh fru | Fresh fruit salad<br>uit available daily.                          | 1 <sup>st</sup> - 16 <sup>th</sup><br>12 Days of Christmas |
|                                         | DAtes<br>20th Sep, 11th Oct , 8th<br>and 29th Nov | Nov<br>Ce = Celery<br>Cr = Crusta<br>E = Eggs                                        | F = Fish<br>cean G = Cereals<br>containing Glute             | <b>Allergen</b><br>L = Lupin<br>Mk = Milk<br>en Mo = Molluscs | Mu = Mustard S<br>N = Nuts S                    | ie = Sesame Seeds<br>50 = Soya<br>5u = Sulphur Dioxide             |                                                            |